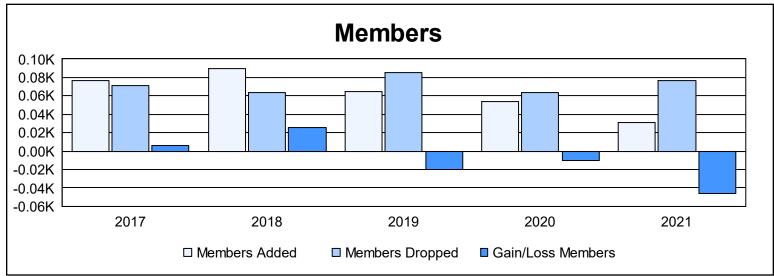

District U 3 As of June 2021 Cumulative

| Year      | New<br>Clubs | Dropped<br>Clubs | Gain/<br>Loss<br>Clubs | New<br>Members | Charter<br>Members | Reinstate<br>Members | Transfer<br>Members | Total<br>Member<br>Added | Total<br>Members<br>Dropped | Gain/<br>Loss<br>Members |
|-----------|--------------|------------------|------------------------|----------------|--------------------|----------------------|---------------------|--------------------------|-----------------------------|--------------------------|
| 2016-2017 | 0            | 0                | 0                      | 70             | 1                  | 5                    | 1                   | 77                       | 71                          | 6                        |
| 2017-2018 | 0            | 0                | 0                      | 88             | 0                  | 1                    | 1                   | 90                       | 64                          | 26                       |
| 2018-2019 | 0            | 0                | 0                      | 60             | 1                  | 2                    | 2                   | 65                       | 85                          | -20                      |
| 2019-2020 | 0            | 0                | 0                      | 52             | 0                  | 2                    | 0                   | 54                       | 64                          | -10                      |
| 2020-2021 | 0            | 0                | 0                      | 27             | 0                  | 3                    | 1                   | 31                       | 77                          | -46                      |
| Average   | 0            | 0                | 0                      | 59             | 0                  | 3                    | 1                   | 63                       | 72                          | -9                       |